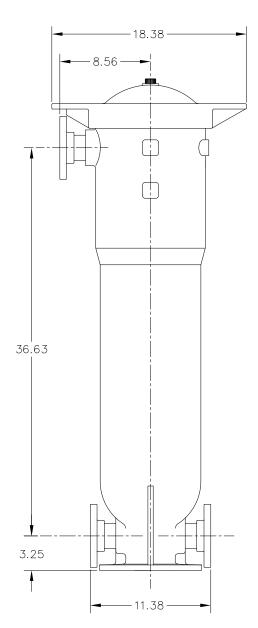

## NOTES:

- 1. PRESSURE RATING: 100 PSI @ 70° F (NON SHOCK) (6.9 BAR @ 21° C)
- 2. INLET CONNECTION: 2" (50mm) FLANGE OUTLET/DRAIN CONNECTION: 2" (50mm) FLANGE
- 3. CARTRIDGE ADAPTER KIT ARE SOLD SEPARATELY.

## REQUIRES PURCHASE OF A FILTER CARTRIDGE ADAPTER KIT (SOLD SEPARATELY)

|                     |           | DRAWN BY F.M.                                                                                                                                                                                                                                                                                                                                                                                                                         |                                                                              |           | HYDRAULICS GROUP      | 0 N      |  |
|---------------------|-----------|---------------------------------------------------------------------------------------------------------------------------------------------------------------------------------------------------------------------------------------------------------------------------------------------------------------------------------------------------------------------------------------------------------------------------------------|------------------------------------------------------------------------------|-----------|-----------------------|----------|--|
|                     |           | SCALE<br>AS DRAWN                                                                                                                                                                                                                                                                                                                                                                                                                     | FILTRATION DIVISION GALESBURG, MICHIGAN, USA • TINTON FALLS, NEW JERSEY, USA |           |                       |          |  |
| CUSTOMERINFO        |           | RESTRICTED                                                                                                                                                                                                                                                                                                                                                                                                                            | TITLE POLYLINE CARTRIDGE FILTER                                              |           |                       |          |  |
| NAME                |           | SHEET 1 OF 1                                                                                                                                                                                                                                                                                                                                                                                                                          | 2" FLANGE PVDF                                                               |           |                       |          |  |
| P.O. NO.<br>TAG NO. |           | PROJECTION THIRD ANGLE                                                                                                                                                                                                                                                                                                                                                                                                                | DATE 09/09/14                                                                | size<br>A | DWG FILENAME SD021400 | REV<br>A |  |
| S.O. NO.            |           | EATON CORPORATION — CONFIDENTIAL AND PROPRIETARY NOTICE TO PERSONS RECEIVING THIS DRAWING AND/OR TECHNICAL INFORMATION THIS DOCUMENT, INCLUDING THE DRAWING AND INFORMATION CONTAINED THEREON IS CONFIDENTIAL AND IS THE EXCLUSIVE PROPERTY OF EATON AT ANY TIME. BY TAKING THE POSSESSION OF THIS DOCUMENT THE RECPIENT ACKNOWLEDGES AND AGREES THAT THIS DOCUMENT CANNOT BE USED IN ANY MANNER ADVERSE TO THE INTEREST OF EATON AND |                                                                              |           |                       |          |  |
| PART NO.            | CFLT5202F | THAT NO PORTION OF THIS DRAWING MAY BE COPIED OR OTHERWISE REPRODUCED WITHOUT THE PRIOR WRITTEN CONSENT OF EATON, IN THE CASE OF CONFLICTING CONTRACTUAL PROVISIONS, THIS NOTICE SHALL GOVERN THE STATUS OF THIS DOCUMENT.  2014 EATON CORPORATION — ALL RIGHTS RESERVED.                                                                                                                                                             |                                                                              |           |                       |          |  |