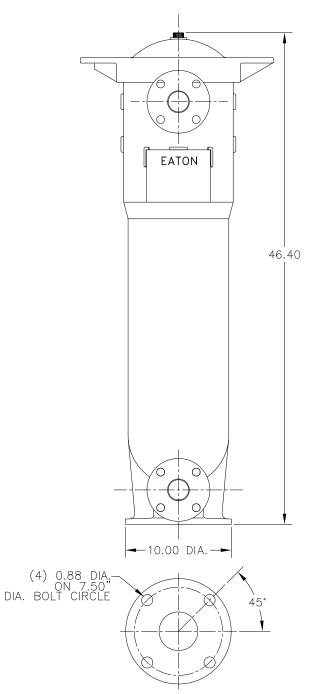

## NOTES:

- 1. PRESSURE RATING: 100 PSI @ 70° F (NON SHOCK) (6.9 BAR @ 21° C)
- 2. INLET CONNECTION: 2" (50mm) FLANGE OUTLET/DRAIN CONNECTION: 2" (50mm) FLANGE
- 3. CARTRIDGE ADAPTER KIT ARE SOLD SEPARATELY.

## REQUIRES PURCHASE OF A FILTER CARTRIDGE ADAPTER KIT (SOLD SEPARATELY)

|                     |           | DRAWN BY F.M.                                                                                                                                                                                                                                                                                                                                                                                                                         |                                                                              |           | HYDRAULICS GROUP      | 0 N      |  |
|---------------------|-----------|---------------------------------------------------------------------------------------------------------------------------------------------------------------------------------------------------------------------------------------------------------------------------------------------------------------------------------------------------------------------------------------------------------------------------------------|------------------------------------------------------------------------------|-----------|-----------------------|----------|--|
|                     |           | SCALE<br>AS DRAWN                                                                                                                                                                                                                                                                                                                                                                                                                     | FILTRATION DIVISION GALESBURG, MICHIGAN, USA • TINTON FALLS, NEW JERSEY, USA |           |                       |          |  |
| CUSTOMERINFO        |           | RESTRICTED                                                                                                                                                                                                                                                                                                                                                                                                                            | TITLE POLYLINE CARTRIDGE FILTER                                              |           |                       |          |  |
| NAME                |           | SHEET 1 OF 1                                                                                                                                                                                                                                                                                                                                                                                                                          | 2" FLANGE PVDF                                                               |           |                       |          |  |
| P.O. NO.<br>TAG NO. |           | PROJECTION THIRD ANGLE                                                                                                                                                                                                                                                                                                                                                                                                                | DATE 09/09/14                                                                | size<br>A | DWG FILENAME SD021400 | REV<br>A |  |
| S.O. NO.            |           | EATON CORPORATION — CONFIDENTIAL AND PROPRIETARY NOTICE TO PERSONS RECEIVING THIS DRAWING AND/OR TECHNICAL INFORMATION THIS DOCUMENT, INCLUDING THE DRAWING AND INFORMATION CONTAINED THEREON IS CONFIDENTIAL AND IS THE EXCLUSIVE PROPERTY OF EATON AT ANY TIME. BY TAKING THE POSSESSION OF THIS DOCUMENT THE RECPIENT ACKNOWLEDGES AND AGREES THAT THIS DOCUMENT CANNOT BE USED IN ANY MANNER ADVERSE TO THE INTEREST OF EATON AND |                                                                              |           |                       |          |  |
| PART NO.            | CFLT5202F | THAT NO PORTION OF THIS DRAWING MAY BE COPIED OR OTHERWISE REPRODUCED WITHOUT THE PRIOR WRITTEN CONSENT OF EATON, IN THE CASE OF CONFLICTING CONTRACTUAL PROVISIONS, THIS NOTICE SHALL GOVERN THE STATUS OF THIS DOCUMENT.  2014 EATON CORPORATION — ALL RIGHTS RESERVED.                                                                                                                                                             |                                                                              |           |                       |          |  |