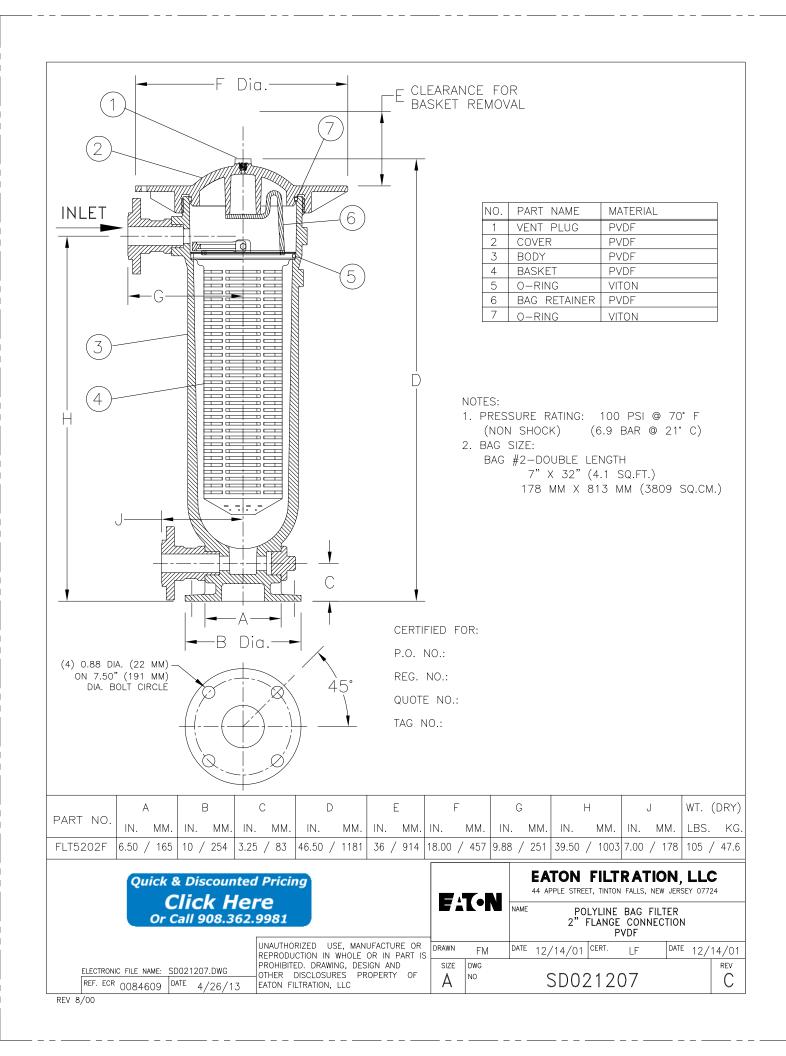

## NOTES:

- 1. PRESSURE RATING: 100 PSI @ 70° F (NON SHOCK) (6.9 BAR @ 21° C)
- 2. INLET CONNECTION: 2" (50mm) FLANGE OUTLET/DRAIN CONNECTION: 2" (50mm) FLANGE
- 3. CARTRIDGE ADAPTER KIT ARE SOLD SEPARATELY.

## REQUIRES PURCHASE OF A FILTER CARTRIDGE ADAPTER KIT (SOLD SEPARATELY)

|                     |           | DRAWN BY F.M.                                                                                                                                                                                                                                                                                                                                                                                                                         |                                                                              |           | HYDRAULICS GROUP      | 0 N      |  |
|---------------------|-----------|---------------------------------------------------------------------------------------------------------------------------------------------------------------------------------------------------------------------------------------------------------------------------------------------------------------------------------------------------------------------------------------------------------------------------------------|------------------------------------------------------------------------------|-----------|-----------------------|----------|--|
|                     |           | SCALE<br>AS DRAWN                                                                                                                                                                                                                                                                                                                                                                                                                     | FILTRATION DIVISION GALESBURG, MICHIGAN, USA • TINTON FALLS, NEW JERSEY, USA |           |                       |          |  |
| CUSTOMERINFO        |           | RESTRICTED                                                                                                                                                                                                                                                                                                                                                                                                                            | TITLE POLYLINE CARTRIDGE FILTER                                              |           |                       |          |  |
| NAME                |           | SHEET 1 OF 1                                                                                                                                                                                                                                                                                                                                                                                                                          | 2" FLANGE PVDF                                                               |           |                       |          |  |
| P.O. NO.<br>TAG NO. |           | PROJECTION THIRD ANGLE                                                                                                                                                                                                                                                                                                                                                                                                                | DATE 09/09/14                                                                | size<br>A | DWG FILENAME SD021400 | REV<br>A |  |
| S.O. NO.            |           | EATON CORPORATION — CONFIDENTIAL AND PROPRIETARY NOTICE TO PERSONS RECEIVING THIS DRAWING AND/OR TECHNICAL INFORMATION THIS DOCUMENT, INCLUDING THE DRAWING AND INFORMATION CONTAINED THEREON IS CONFIDENTIAL AND IS THE EXCLUSIVE PROPERTY OF EATON AT ANY TIME. BY TAKING THE POSSESSION OF THIS DOCUMENT THE RECPIENT ACKNOWLEDGES AND AGREES THAT THIS DOCUMENT CANNOT BE USED IN ANY MANNER ADVERSE TO THE INTEREST OF EATON AND |                                                                              |           |                       |          |  |
| PART NO.            | CFLT5202F | THAT NO PORTION OF THIS DRAWING MAY BE COPIED OR OTHERWISE REPRODUCED WITHOUT THE PRIOR WRITTEN CONSENT OF EATON, IN THE CASE OF CONFLICTING CONTRACTUAL PROVISIONS, THIS NOTICE SHALL GOVERN THE STATUS OF THIS DOCUMENT.  2014 EATON CORPORATION — ALL RIGHTS RESERVED.                                                                                                                                                             |                                                                              |           |                       |          |  |