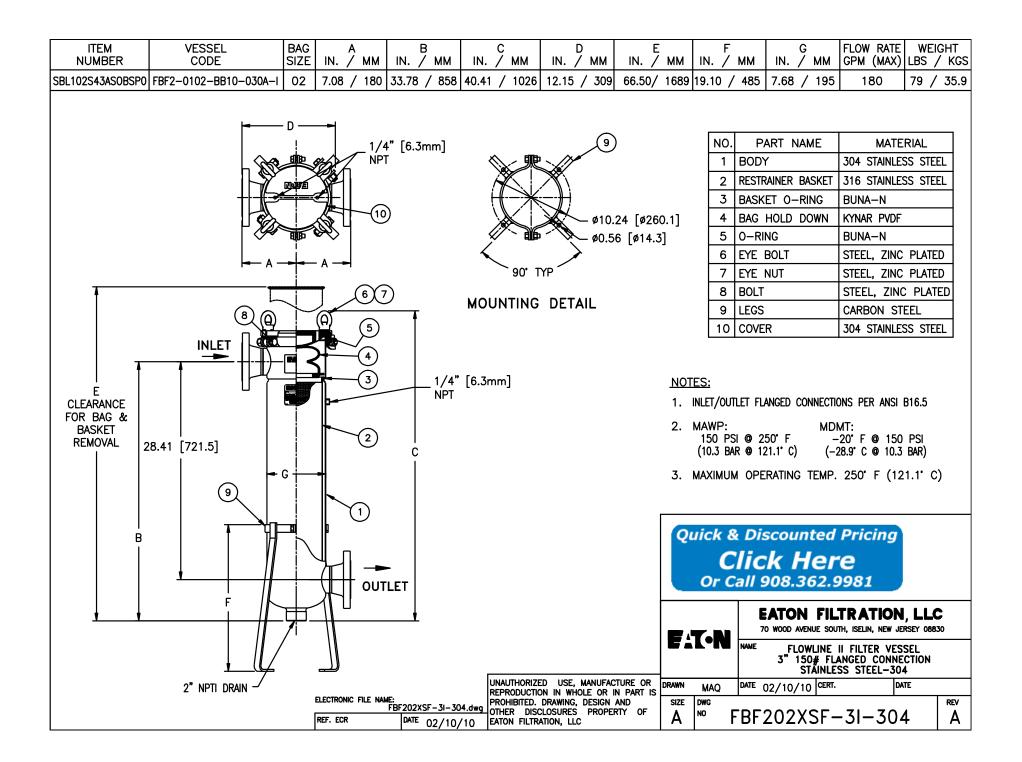

| G<br>/ MM | FLOW RATE<br>GPM (MAX) | WEIGHT<br>LBS / KGS |
|-----------|------------------------|---------------------|
| 5 / 292   | 90                     | 37 / 16.8           |
| 4 / 721   | 180                    | 50 / 22.7           |
|           |                        |                     |

| NAME     | MATERIAL            |  |  |
|----------|---------------------|--|--|
|          | 316 STAINLESS STEEL |  |  |
| r basket | 316 STAINLESS STEEL |  |  |
| -RING    | BUNA-N              |  |  |
| DOWN     | KYNAR PVDF          |  |  |
|          | BUNA-N              |  |  |
|          | STEEL, ZINC PLATED  |  |  |
|          | STEEL, ZINC PLATED  |  |  |
|          | STEEL, ZINC PLATED  |  |  |
|          | CARBON STEEL        |  |  |
|          | 316 STAINLESS STEEL |  |  |

| RE | 2" | NPTI | CONNECTIONS |  |  |
|----|----|------|-------------|--|--|
|    |    |      |             |  |  |

| −20°F @ 150 PSI<br>C) (−28.9°C @ 10.3 BAR) |    |              |   |   |      |      |  |
|--------------------------------------------|----|--------------|---|---|------|------|--|
| C) (-28.9°C @ 10.3 BAR)                    |    | -20 <b>°</b> | F | 0 | 150  | PSI  |  |
|                                            | C) | (-28.9*      | С | 0 | 10.3 | BAR) |  |