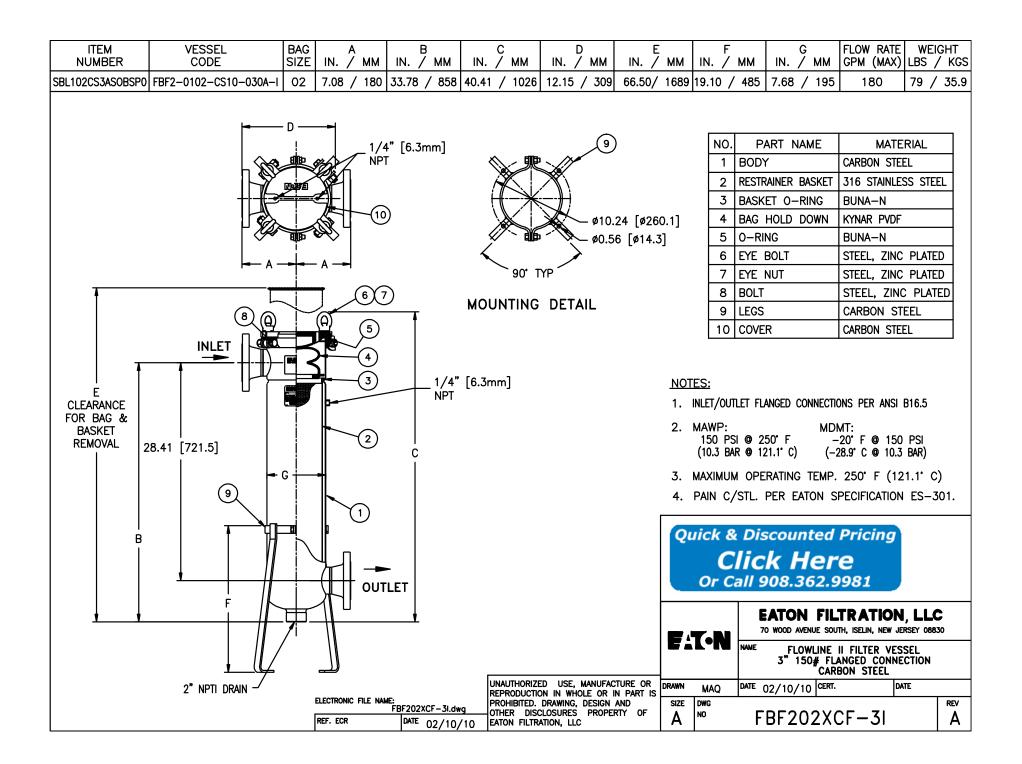

A-N              |  |  |
| DOWN     | KYNAR PVDF          |  |  |
|          | BUNA-N              |  |  |
|          | STEEL, ZINC PLATED  |  |  |
|          | STEEL, ZINC PLATED  |  |  |
|          | STEEL, ZINC PLATED  |  |  |
|          | CARBON STEEL        |  |  |
|          | 316 STAINLESS STEEL |  |  |

| RE | 2" | NPTI | CONNECTIONS |  |  |
|----|----|------|-------------|--|--|
|    |    |      |             |  |  |

| −20°F @ 150 PSI<br>C) (−28.9°C @ 10.3 BAR) |    |              |   |   |      |      |  |
|--------------------------------------------|----|--------------|---|---|------|------|--|
| C) (-28.9°C @ 10.3 BAR)                    |    | -20 <b>°</b> | F | 0 | 150  | PSI  |  |
|                                            | C) | (-28.9*      | С | 0 | 10.3 | BAR) |  |