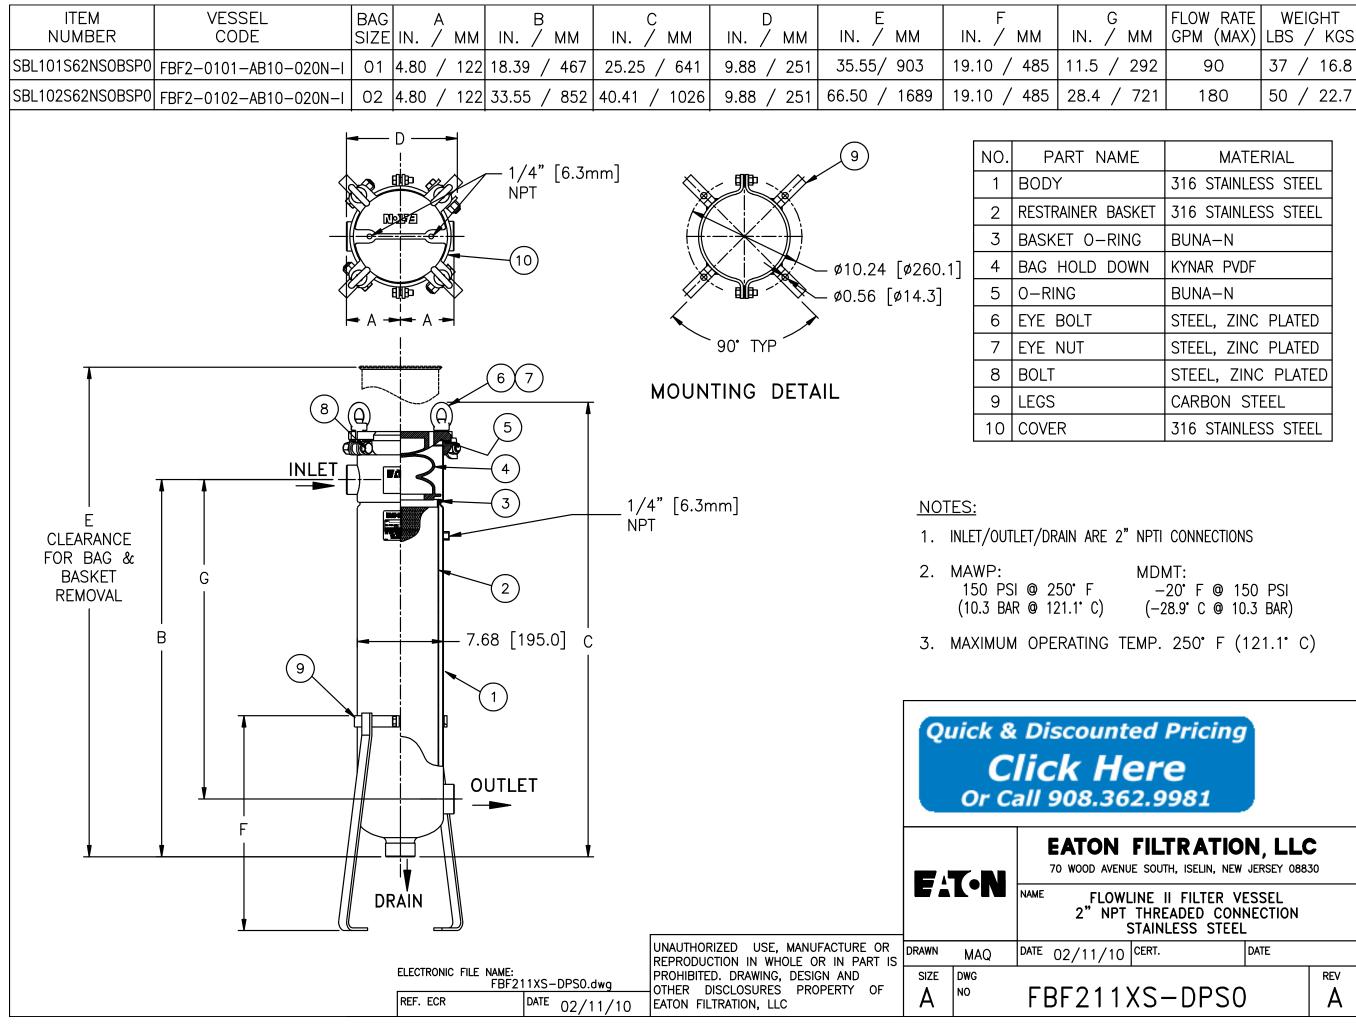

| G<br>/ MM | FLOW RATE<br>GPM (MAX) | WEIGHT<br>LBS / KGS |
|-----------|------------------------|---------------------|
| 5 / 292   | 90                     | 37 / 16.8           |
| 4 / 721   | 180                    | 50 / 22.7           |
|           |                        |                     |

| NAME     | MATERIAL            |  |  |
|----------|---------------------|--|--|
|          | 316 STAINLESS STEEL |  |  |
| r basket | 316 STAINLESS STEEL |  |  |
| -RING    | BUNA-N              |  |  |
| DOWN     | KYNAR PVDF          |  |  |
|          | BUNA-N              |  |  |
|          | STEEL, ZINC PLATED  |  |  |
|          | STEEL, ZINC PLATED  |  |  |
|          | STEEL, ZINC PLATED  |  |  |
|          | CARBON STEEL        |  |  |
|          | 316 STAINLESS STEEL |  |  |

| RE | 2" | NPTI | CONNECTIONS |  |  |
|----|----|------|-------------|--|--|
|    |    |      |             |  |  |

| −20°F @ 150 PSI<br>C) (−28.9°C @ 10.3 BAR) |    |              |   |   |      |      |  |
|--------------------------------------------|----|--------------|---|---|------|------|--|
| C) (-28.9°C @ 10.3 BAR)                    |    | -20 <b>°</b> | F | 0 | 150  | PSI  |  |
|                                            | C) | (-28.9*      | С | 0 | 10.3 | BAR) |  |