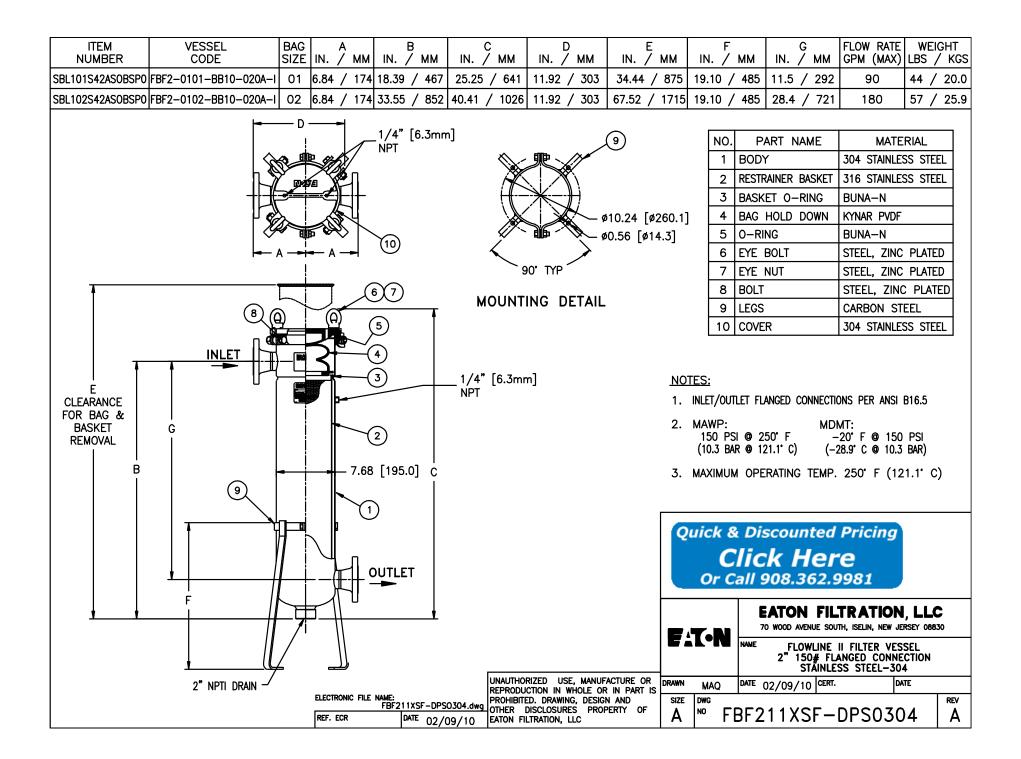

| G<br>/ MM | FLOW RATE<br>GPM (MAX) | WEIGHT<br>LBS / KGS |
|-----------|------------------------|---------------------|
| 5 / 292   | 90                     | 37 / 16.8           |
| 4 / 721   | 180                    | 50 / 22.7           |
|           |                        |                     |

| NAME     | MATERIAL            |  |  |
|----------|---------------------|--|--|
|          | 316 STAINLESS STEEL |  |  |
| r basket | 316 STAINLESS STEEL |  |  |
| -RING    | BUNA-N              |  |  |
| DOWN     | KYNAR PVDF          |  |  |
|          | BUNA-N              |  |  |
|          | STEEL, ZINC PLATED  |  |  |
|          | STEEL, ZINC PLATED  |  |  |
|          | STEEL, ZINC PLATED  |  |  |
|          | CARBON STEEL        |  |  |
|          | 316 STAINLESS STEEL |  |  |

| RE | 2" | NPTI | CONNECTIONS |  |  |
|----|----|------|-------------|--|--|
|    |    |      |             |  |  |

| −20°F @ 150 PSI<br>C) (−28.9°C @ 10.3 BAR) |    |              |   |   |      |      |  |
|--------------------------------------------|----|--------------|---|---|------|------|--|
| C) (-28.9°C @ 10.3 BAR)                    |    | -20 <b>°</b> | F | 0 | 150  | PSI  |  |
|                                            | C) | (-28.9*      | С | 0 | 10.3 | BAR) |  |