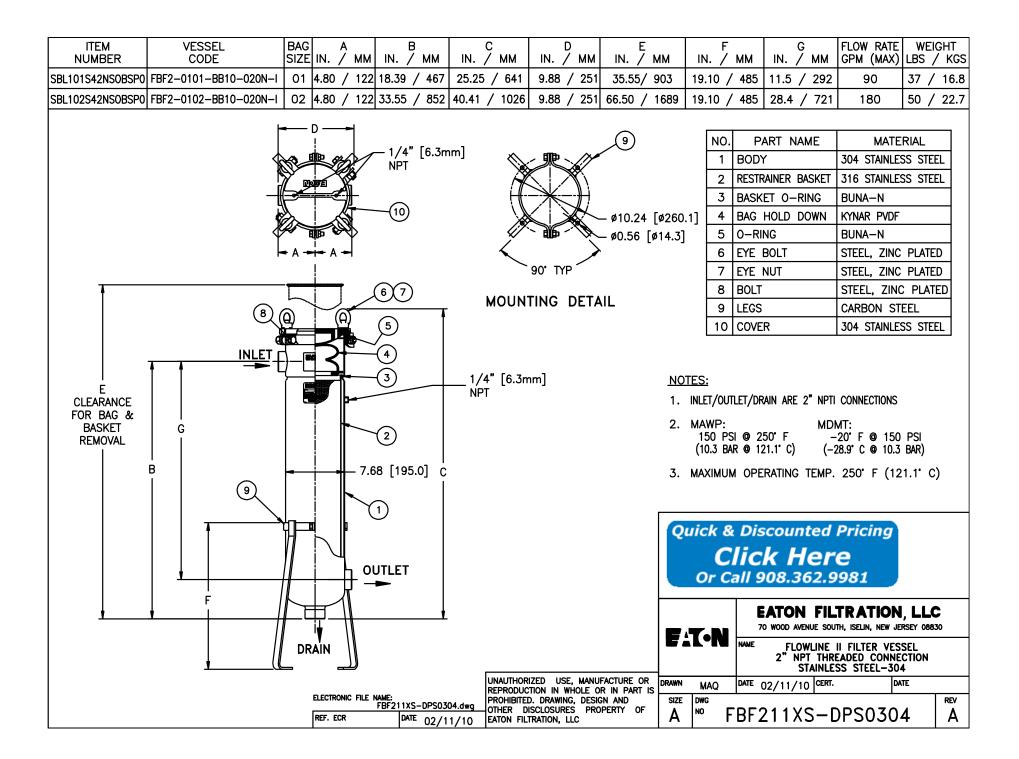

| G<br>/ MM | FLOW RATE<br>GPM (MAX) | WEIGHT<br>LBS / KGS |
|-----------|------------------------|---------------------|
| 5 / 292   | 90                     | 37 / 16.8           |
| 4 / 721   | 180                    | 50 / 22.7           |
|           |                        |                     |

| NAME     | MATERIAL            |  |  |
|----------|---------------------|--|--|
|          | 316 STAINLESS STEEL |  |  |
| r basket | 316 STAINLESS STEEL |  |  |
| -RING    | BUNA-N              |  |  |
| DOWN     | KYNAR PVDF          |  |  |
|          | BUNA-N              |  |  |
|          | STEEL, ZINC PLATED  |  |  |
|          | STEEL, ZINC PLATED  |  |  |
|          | STEEL, ZINC PLATED  |  |  |
|          | CARBON STEEL        |  |  |
|          | 316 STAINLESS STEEL |  |  |

| RE | 2" | NPTI | CONNECTIONS |  |  |
|----|----|------|-------------|--|--|
|    |    |      |             |  |  |

| −20°F @ 150 PSI<br>C) (−28.9°C @ 10.3 BAR) |    |              |   |   |      |      |  |
|--------------------------------------------|----|--------------|---|---|------|------|--|
| C) (-28.9°C @ 10.3 BAR)                    |    | -20 <b>°</b> | F | 0 | 150  | PSI  |  |
|                                            | C) | (-28.9*      | С | 0 | 10.3 | BAR) |  |