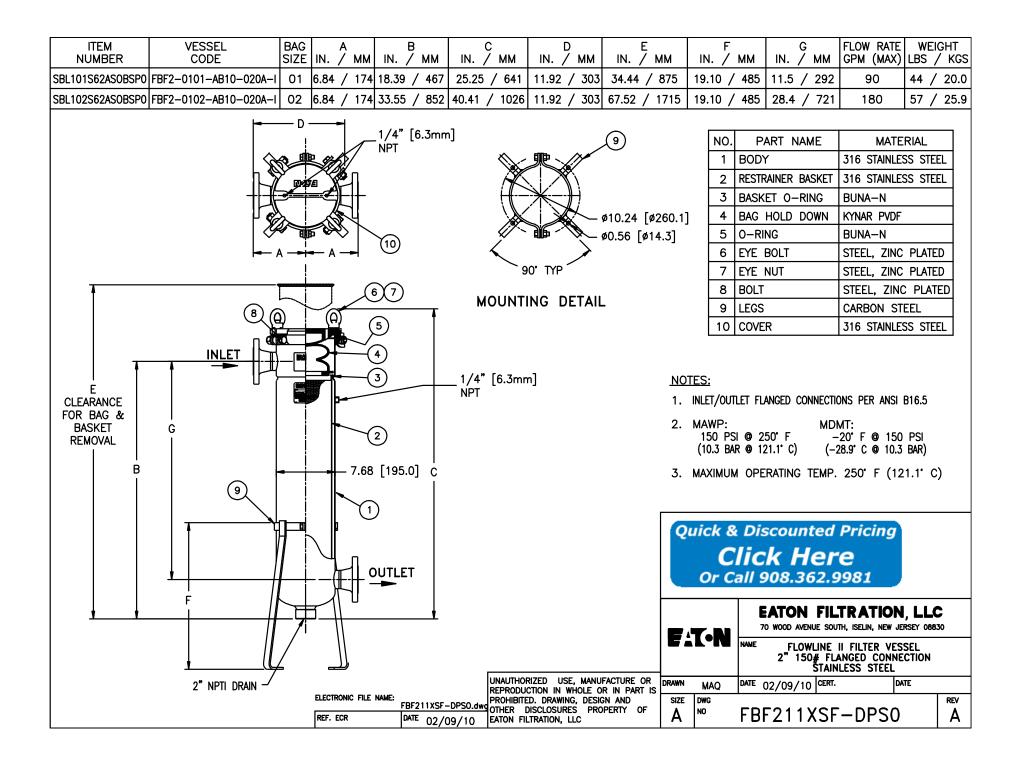

| G<br>/ MM | FLOW RATE<br>GPM (MAX) | WEIGHT<br>LBS / KGS |
|-----------|------------------------|---------------------|
| 5 / 292   | 90                     | 37 / 16.8           |
| 4 / 721   | 180                    | 50 / 22.7           |
|           |                        |                     |

| NAME     | MATERIAL            |  |  |
|----------|---------------------|--|--|
|          | 316 STAINLESS STEEL |  |  |
| r basket | 316 STAINLESS STEEL |  |  |
| -RING    | BUNA-N              |  |  |
| DOWN     | KYNAR PVDF          |  |  |
|          | BUNA-N              |  |  |
|          | STEEL, ZINC PLATED  |  |  |
|          | STEEL, ZINC PLATED  |  |  |
|          | STEEL, ZINC PLATED  |  |  |
|          | CARBON STEEL        |  |  |
|          | 316 STAINLESS STEEL |  |  |