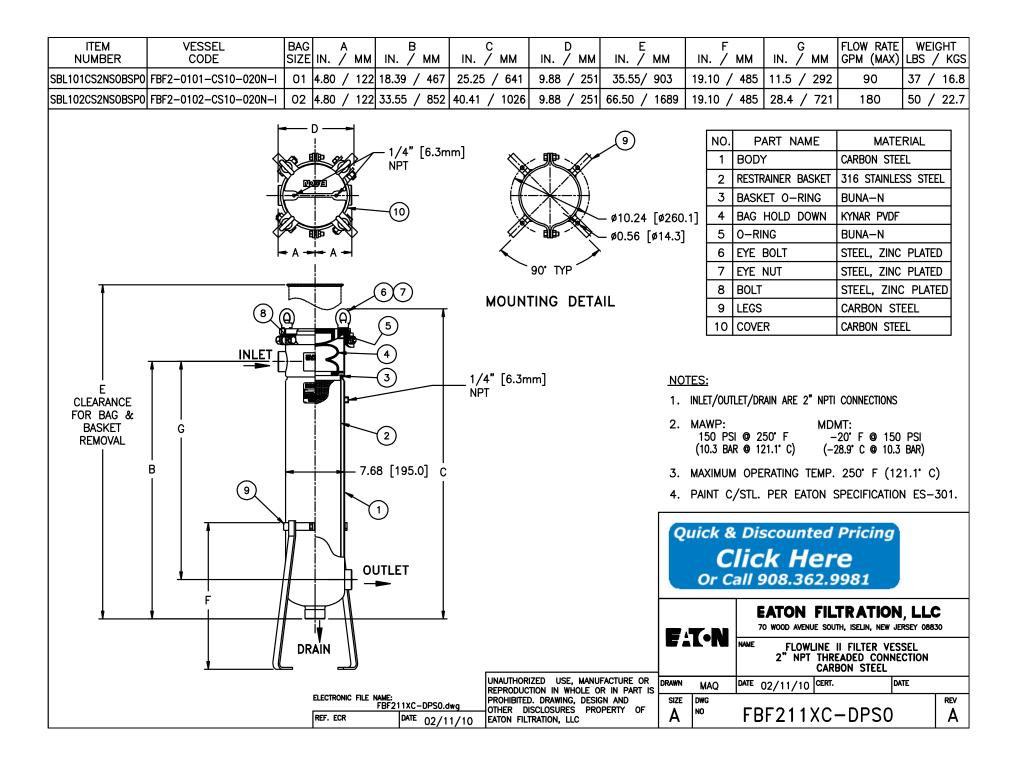

| G<br>/ MM | FLOW RATE<br>GPM (MAX) | WEIGHT<br>LBS / KGS |
|-----------|------------------------|---------------------|
| 5 / 292   | 90                     | 37 / 16.8           |
| 4 / 721   | 180                    | 50 / 22.7           |
|           |                        |                     |

| NAME     | MATERIAL            |  |  |
|----------|---------------------|--|--|
|          | 316 STAINLESS STEEL |  |  |
| r basket | 316 STAINLESS STEEL |  |  |
| -RING    | BUNA-N              |  |  |
| DOWN     | KYNAR PVDF          |  |  |
|          | BUNA-N              |  |  |
|          | STEEL, ZINC PLATED  |  |  |
|          | STEEL, ZINC PLATED  |  |  |
|          | STEEL, ZINC PLATED  |  |  |
|          | CARBON STEEL        |  |  |
|          | 316 STAINLESS STEEL |  |  |

| RE | 2" | NPTI | CONNECTIONS |  |  |
|----|----|------|-------------|--|--|
|    |    |      |             |  |  |

| −20°F @ 150 PSI<br>C) (−28.9°C @ 10.3 BAR) |    |              |   |   |      |      |  |
|--------------------------------------------|----|--------------|---|---|------|------|--|
| C) (-28.9°C @ 10.3 BAR)                    |    | -20 <b>°</b> | F | 0 | 150  | PSI  |  |
|                                            | C) | (-28.9*      | С | 0 | 10.3 | BAR) |  |