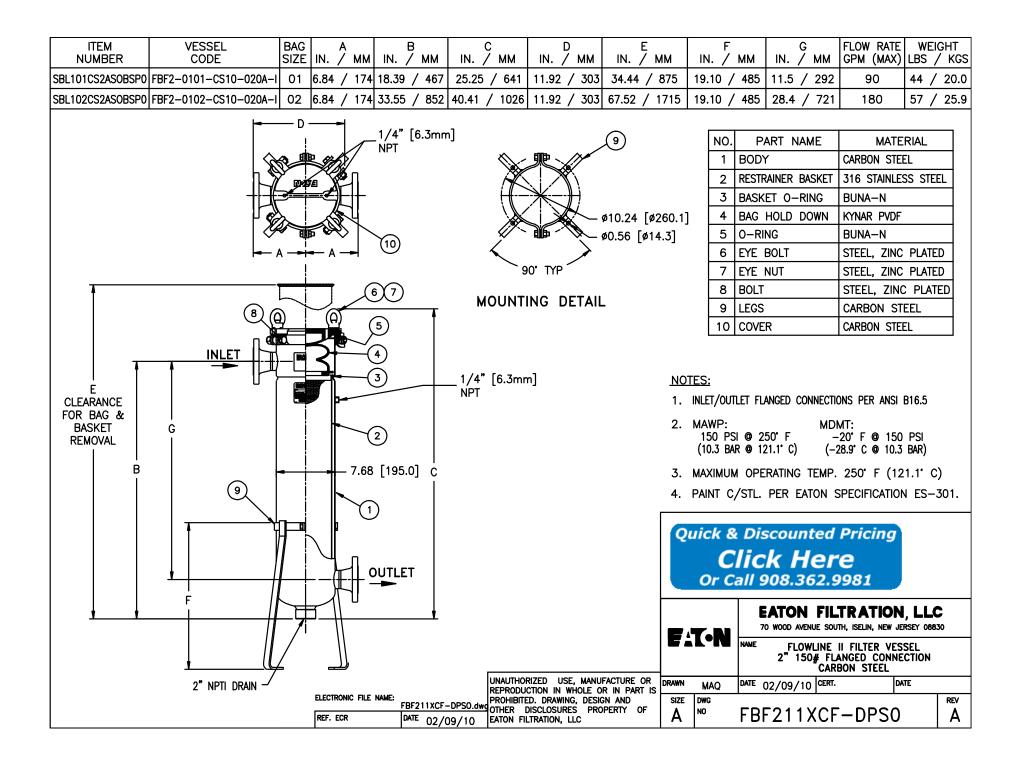

| G<br>/ MM | FLOW RATE<br>GPM (MAX) | WEIGHT<br>LBS / KGS |
|-----------|------------------------|---------------------|
| 5 / 292   | 90                     | 37 / 16.8           |
| 4 / 721   | 180                    | 50 / 22.7           |
|           |                        |                     |

| NAME     | MATERIAL            |  |  |
|----------|---------------------|--|--|
|          | 316 STAINLESS STEEL |  |  |
| r basket | 316 STAINLESS STEEL |  |  |
| -RING    | BUNA-N              |  |  |
| DOWN     | KYNAR PVDF          |  |  |
|          | BUNA-N              |  |  |
|          | STEEL, ZINC PLATED  |  |  |
|          | STEEL, ZINC PLATED  |  |  |
|          | STEEL, ZINC PLATED  |  |  |
|          | CARBON STEEL        |  |  |
|          | 316 STAINLESS STEEL |  |  |

| RE | 2" | NPTI | CONNECTIONS |  |  |
|----|----|------|-------------|--|--|
|    |    |      |             |  |  |

| −20°F @ 150 PSI<br>C) (−28.9°C @ 10.3 BAR) |    |              |   |   |      |      |  |
|--------------------------------------------|----|--------------|---|---|------|------|--|
| C) (-28.9°C @ 10.3 BAR)                    |    | -20 <b>°</b> | F | 0 | 150  | PSI  |  |
|                                            | C) | (-28.9*      | С | 0 | 10.3 | BAR) |  |